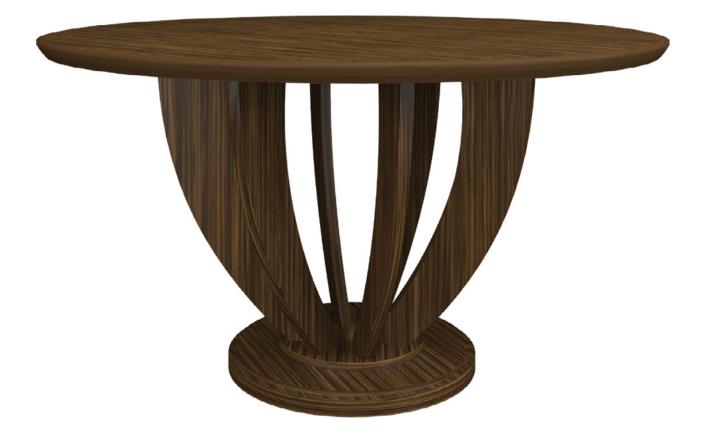

## dorgali Entry Table

# KWalu. Furnishing the Future™

Kwalu's Dorgali Entry Table will make a grand first impression. Tulip style legs create an open and airy feeling. Dorgali comes with a standard Kwalu Fusion top featuring elliptical edge banding. Two sizes to choose from, the Dorgali is 60" in diameter; a 48" version is optional. If you'd like, this table will accommodate an additional custom granite top of your choice.

Model: DRE01 60W 60D 33H