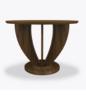

# KWalu. Furnishing the Future™

Kwalu's Dorgali Entry Table will make a grand first impression. Tulip style legs create an open and airy feeling. Dorgali comes with a standard Kwalu Fusion top featuring elliptical edge banding. Two sizes to choose from, the Dorgali is 60" in diameter; a 48" version is optional. If you'd like, this table will accommodate an additional custom granite top of your choice.

### Optional Size Two sizes to choose from, the Dorgali is 60" in diameter; a 48" version is optional.

**10 Year Warranty** We offer a 10 Year Performance Warranty on both construction and finish, so the product is guaranteed to stay looking like new for 10 years.