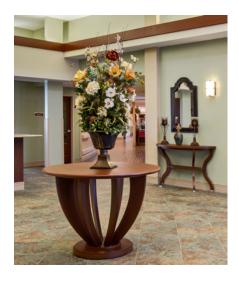

# KWalu. Furnishing the Future™

Kwalu's Dorgali Entry Table will make a grand first impression. Tulip style legs create an open and airy feeling. Dorgali comes with a standard Kwalu Fusion top featuring elliptical edge banding. Two sizes to choose from, the Dorgali is 60" in diameter; a 48" version is optional. If you'd like, this table will accommodate an additional custom granite top of your choice.